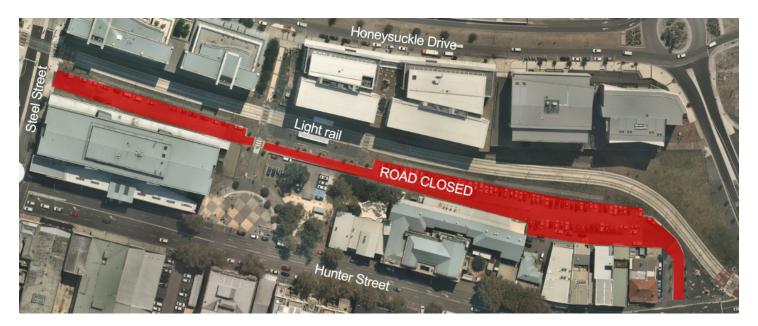

## NOTIFICATION OF CARPARK WORKS COMMENCEMENT KUWUMI PLACE AND STEEL LANE CARPARK UPGRADE PROJECT

Dear resident or stakeholder,

Gleeson Civil Engineering Pty Ltd (GCE) wishes to advise that the Steel Lane carpark will temporarily close from Friday 19 July, to allow nearby pavement resurfacing and associated works.