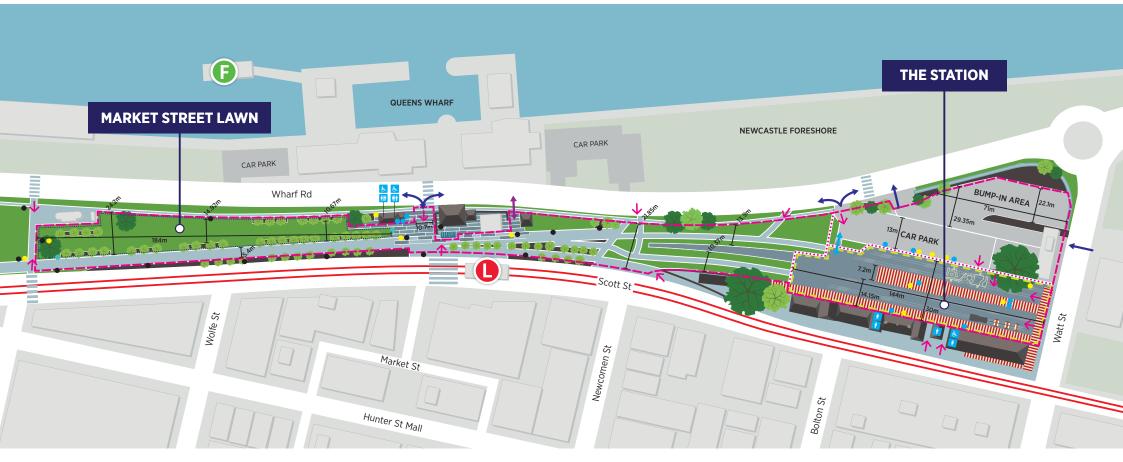

## The Station and Market Street Lawn

## **Event Precinct**

## Legend

- Area 1: Total site area = 20,550m<sup>2</sup>
- Area 2: Grass area
  Total green space = 3,000m<sup>2</sup>
  = 3,000pax
- Area 3: Station Platform
   Total platform area = 4,300m<sup>2</sup>
   = 4,500pax

- · · · Internal fencing
- → Pedestrian access
- Heavy vehicle access (under 6.5 tonnes)
- → Heavy rigid vehicle (HRV) access
- Light vehicle access (under 4.5 tonnes)

## Toilets

- 15A 240V connections (1 outlet per smart pole)
- 3 phase power x4
- Water outlet
- Drinking fountain

Water feature

IIIII Undercover area

Queens Wharf light rail stop

Queens Wharf ferry stop