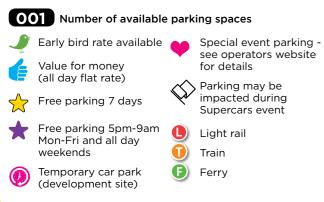

## Legend



#### **Throsby Creek** 1 371

👍 ★ 🧶 Operated by: Care Park Opening hours and rates: carepark.com.au

**Wickham, Station Street** One-way access via Stewart Avenue

38 F 🔭 🐶 Operated by: Care Park Opening hours and rates: carepark.com.au

Spotlight Levels 5 and 6 all day flat rate Levels 1-4 Spotlight customers only 3 150 **Operated by:** Care Park Opening hours and rates: carepark.com.au

King St

WICKHAM

NEWCASTLE WEST

# Newcastle city centre off-street parking



## 324 Marketown West Carpark 5a



Time limit: 3P Opening hours and details: marketown.com.au 612 Marketown East Carpark

Operated by: City of Newcastle

**Operated by:** Interpark Time limit: 0-2hrs free. Rates apply after 2hrs Opening hours and rates: marketown.com.au

## **30 Parry Street**



Operated by: Wilson Parking