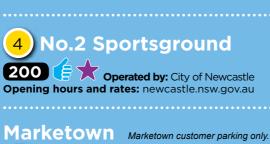

## 324 Marketown West Carpark 5a

Time limit: 3P Opening hours and details: marketown.com.au 612 Marketown East Carpark

Operated by: City of Newcastle

**Operated by:** Interpark Time limit: 0-2hrs free. Rates apply after 2hrs Opening hours and rates: marketown.com.au