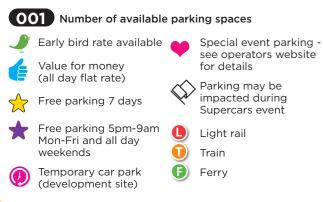

## Legend



### **Throsby Creek** 1 273

👍 ★ 🕐 Operated by: Care Park Opening hours and rates: carepark.com.au

**Wickham, Station Street** One-way access via Stewart Avenue

댥 杖 🕖 Operated by: Care Park 38 Opening hours and rates: carepark.com.au

Spotlight Levels 5 and 6 all day flat rate Levels 1-4 Spotlight customers only 3 (150) **Operated by:** Care Park Opening hours and rates: carepark.com.au

King St

# Newcastle city centre off-street parking





324 Marketown West Carpark Operated by: City of Newcastle Time limit: 3P Opening hours and details: marketown.com.au



612 Marketown East Carpark **Operated by:** Interpark Time limit: 0-2hrs free. Rates apply after 2hrs Opening hours and rates: marketown.com.au

# **30 Parry Street**



Operated by: Wilson Parking Opening hours and rates: wilso