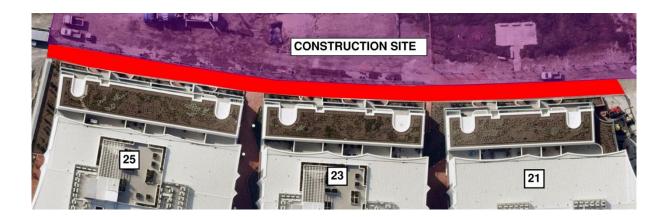

#### Footpath Access

Access to the footpath (shown in red) behind the Lume Apartments will be reinstated over the Christmas break.