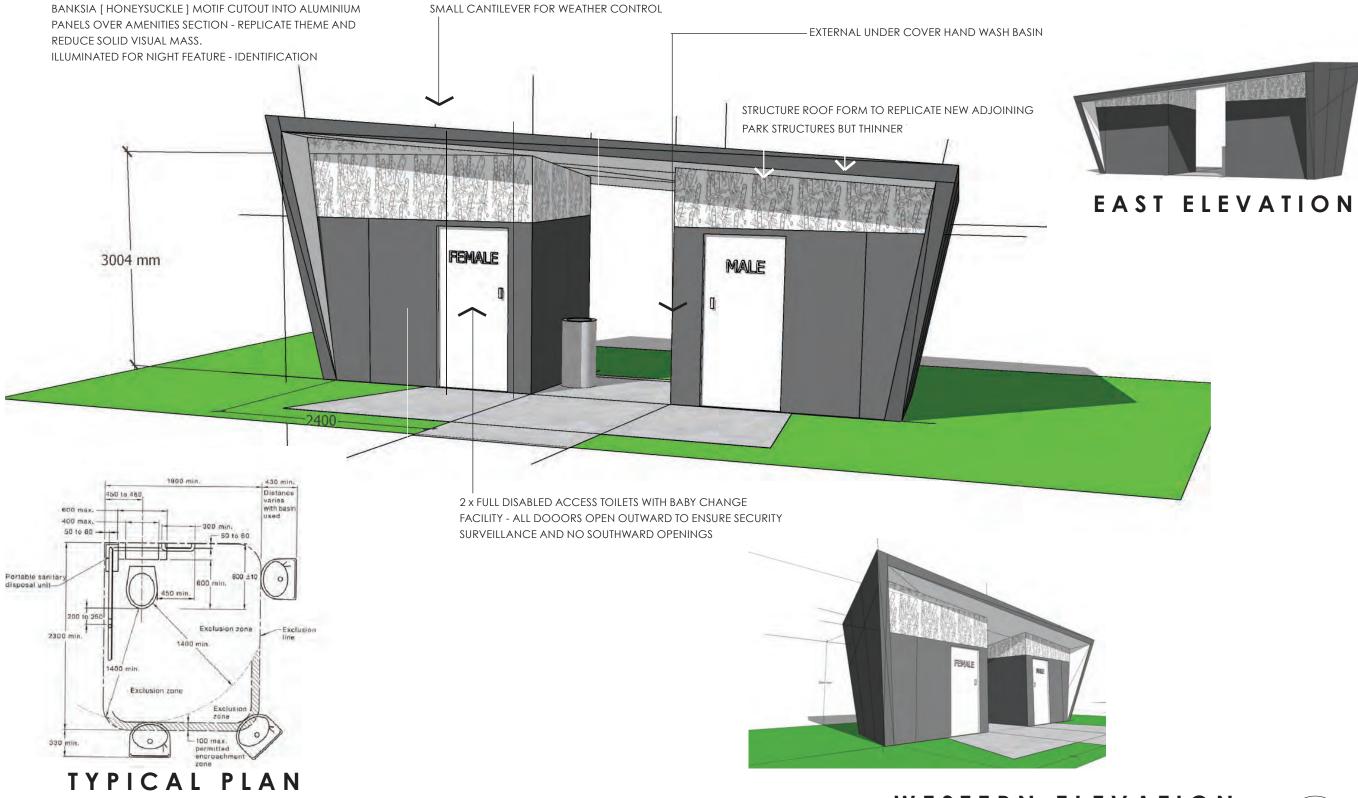

## WORK TO FIGURED DIMENSIONS IN PREFERENCE TO SCALE CHECK DIMENSIONS, LEVELS ON SITE PRIOR TO ORDERING MATERIALS OR COMPLETION OF WORKSHOP DRAWINGS DRAWN: DATE: ?? / ?? 03/02/2022 scale: 1:100

JOB NUMBER: PHASE: DWG NO: REV: 12629.5 WDL02 A

CLIENT: HCCDC

### SITE: Honeysuckle Park Worth Place, Newcastle

DRAWING: Plan + Elevations

PROJECT: Honeysuckle Park New Small Amenities Building

Existing View - Temporary Toilet Shown

PROPOSED NEW AMENITIES BUILDING SHOWN IN PLACE

## **Proposed New Amenities Structure**

WESTERN ELEVATION

PROJECT:

Honeysuckle Park New Small Amenities Building

DRAWING: Concept Design Images

SITE:

Honeysuckle Park Worth Place, Newcastle

CLIENT: HCCDC