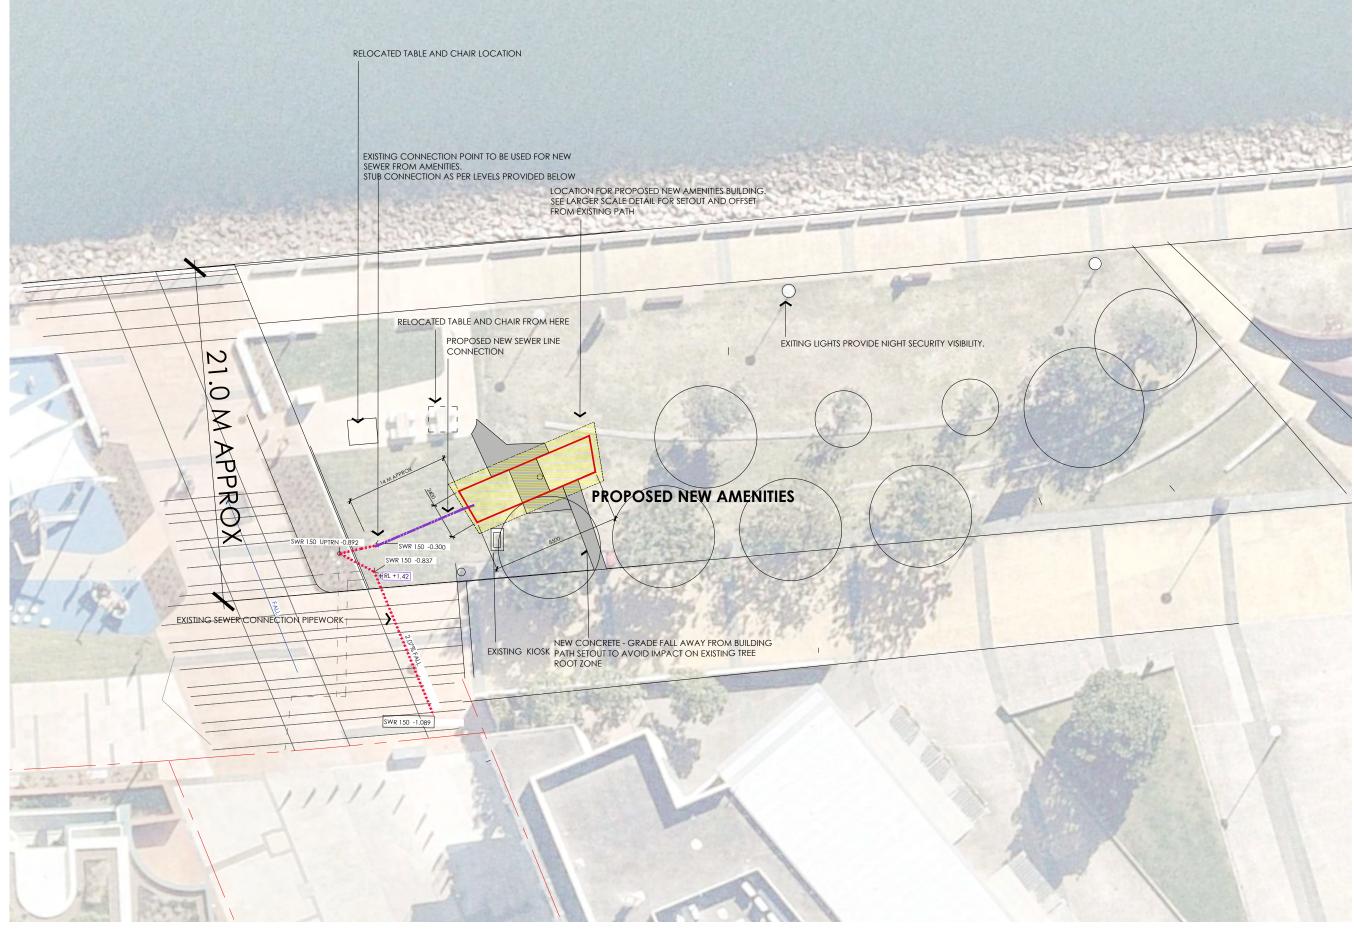

# **SITE LOCATION PLAN**

Honeysuckle Park New Small Amenities Building

DRAWING: Site Location Plan

SITE:

PROJECT:

Honeysuckle Park Worth Place, Newcastle

CLIENT: HCCDC

JOB NUMBER:

WORK TO F IMENSIONS IN PREFERENCE TO SCALE LEVELS ON SITE PRIOR TO ORDERING

12629.5 WDL01 A

SCALE: 1:250

PHASE: DWG No: REV:

DRAWN: DATE: SWR - MA 03/02/2022

412 KING STREET NEWCASTLE NSW AUSTRALIA 2300 TERRAS.COM.AU PH: 49 294 926 FAX: 49 263 069