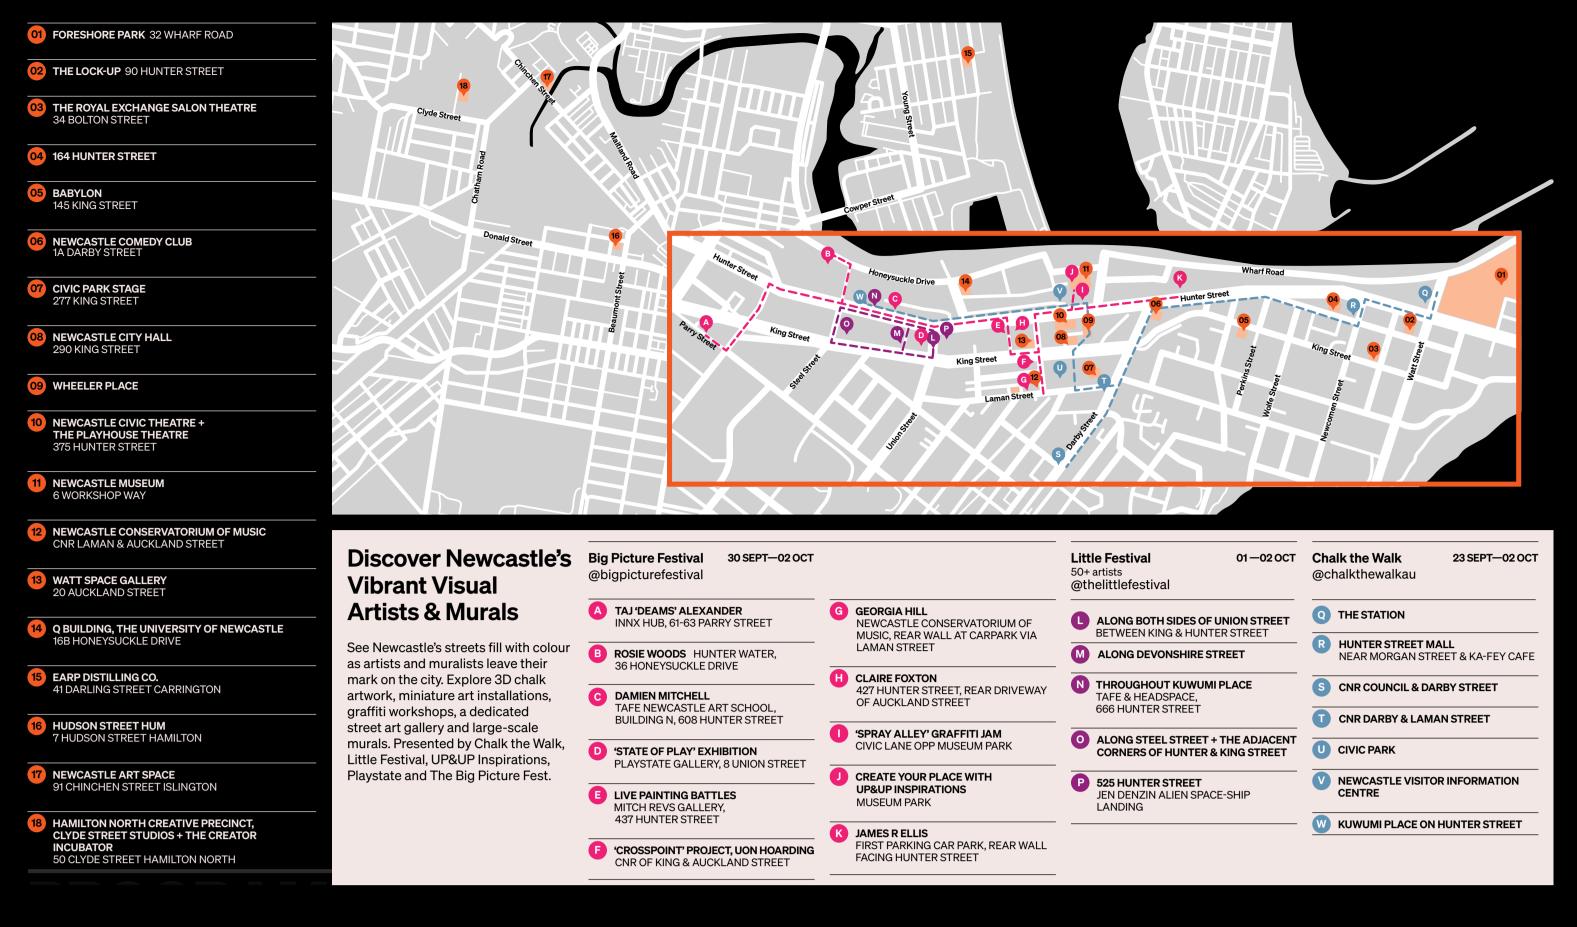

## MAP



| 22                  | 25                  | Robot Dance Party                       | Deejay x Dancer : Nick Power | Ex Machina : Omega Ensemble |             |
|---------------------|---------------------|-----------------------------------------|------------------------------|-----------------------------|-------------|
| 23                  | 23                  | 10:30AM + 2PM / NEWCASTLE UNIVERSITY    | 6PM / NEWCASTLE MUSEUM       | 6PM / NEWCASTLE MUSEUM      | Pavilion of |
| FRIDAY 23 SEPTEMBER | SUNDAY 25 SEPTEMBER | Q BUILDING BLACK BOX                    | Ex Machina : Omega Ensemble  | Kabba Kabbura : The Ripple  | Sand        |
|                     |                     | Nihilartikel Exhibition : Izabela Pluta |                              | Effect Band & llam