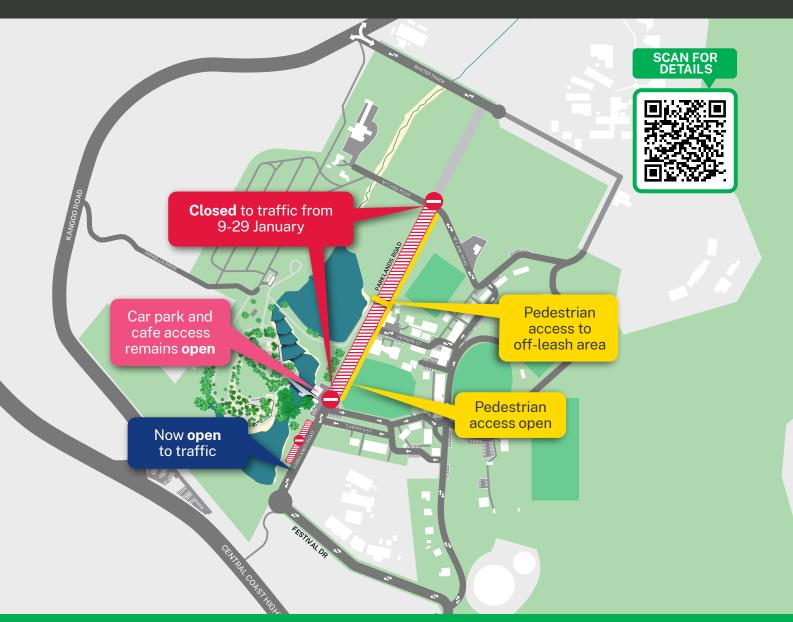

### The next phase of Parklands Road works

- · Southern section of Parklands Road now open to traffic.
- Parklands Road between Carinya Street and McCabe Road temporarily closed during school holidays. Pedestrian access will remain open on the eastern side.
- Access to Mount Penang Gardens and Waterfall Café remains open via Festival Drive and Carinya Street.
- Access to Sunnyfield Community Services via Kangoo Road.
- Pedestrian access to off-leash area via temporary Parklands Road crossing.