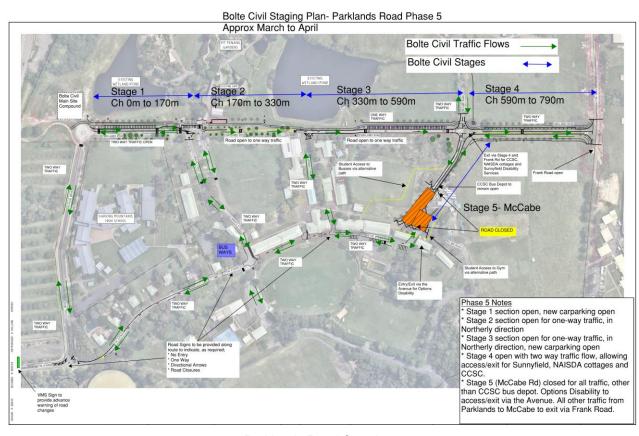

## PROGRESS AND UPCOMING WORKS

The planned resurfacing works along Parklands Road are progressing well and we look forward to opening the new road in its entirety in early March. As the new roadworks are completed the traffic directions will be changed in some areas, which will be shown on site with new signage and new line making. The change to traffic conditions can be seen on the picture below, but summarised as follows;

- The section of Parklands Road between Festival Drive and Waterfall Café will be opened to two-way traffic with new parking bays available for use.
- The section of Parklands Road between Waterfall Café and McCabe Rd will be one way only in a Northerly direction, with new parking bays available for use.
- The new section of Parklands Road from McCabe Rd to Frank Road will be opened to two-way traffic with new parking bays available for use.
- The section of McCabe Road from the Bus Depot to The Avenue will be closed while the new Roadworks are being completed during March and April. During this phase traffic will need to exit Mt Penang precinct via Frank Road and onto Kangoo Rd.