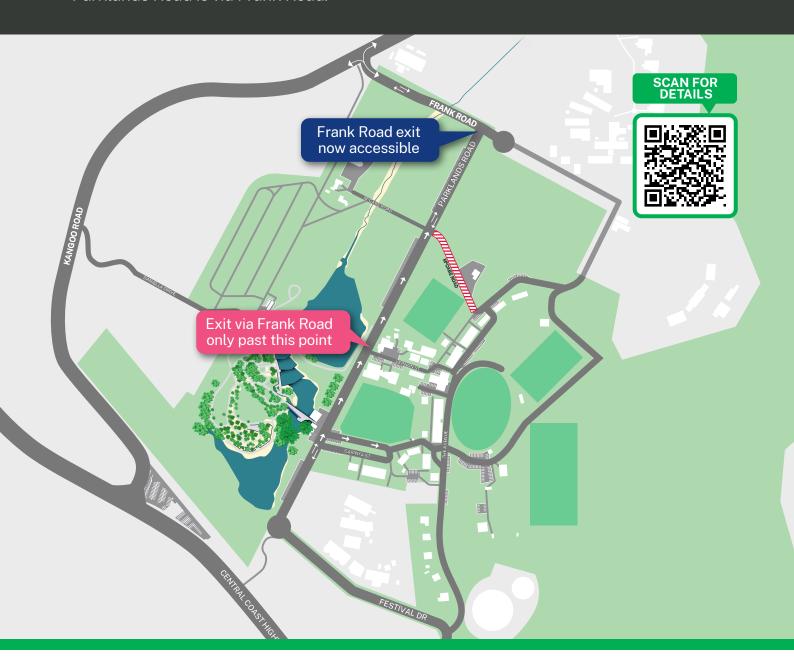

## Mount Penang infrastructure upgrades

- All of Parklands Road is now open. Traffic is one-way (north only) between Carinya Street and McCabe Road.
- Parklands Road extension now open to traffic, enabling access to Frank and Kangoo roads.
- New parking spaces are open along the western side of Parklands Road.
- McCabe Road temporarily closed to traffic except CCSC buses.
  While this is closed, the only exit from the northern end of Parklands Road is via Frank Road.